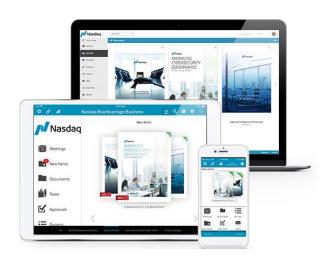

## **BOARD PORTAL**

Nasdaq Boardvantage is the Maples Group's preferred provider of bespoke online meeting and entity document management solutions for company secretaries and boards.

The board portal enhances the end users' experience of accessing and navigating meeting materials and entity documentation in an intuitive and user friendly way, simplifying how meeting materials are stored and distributed and offering a fully integrated and centralised location for the retention of relevant entity documents that can be readily accessible by authorised representatives.

#### **Key Features**

- Fast and intuitive access to information and files from supported platforms (including smart phones, tablets and / or PCs) both online and offline.
- Ability to add notes or comments to files and easily share them with other meeting members;
- Easily locate information by searching individual or all documents, with the ability to filter by key words, date range, TeamSpaces and file type;
- Add private and shared annotations to any file, with additional capabilities to highlight, draw and drop pins;
- · Agenda driven navigation;
- · Access to personal spaces and reading areas;
- Immediate access to a comprehensive repository of entity documentation;
- Set permissions and restrict access for individual files or entire folders, giving specified users access to information in the way it is intended;
- Customer configurable security features for governance and workflow management controlled from a central platform;
- Use Presenter Mode to control flow, advance pages or pass control to other presenters; and
- Configurable retention settings to align with corporate governance policies.

We believe that Nasdaq Boardvantage meets the needs of our clients and demonstrates our commitment to adding value and providing a comprehensive service in the area of corporate governance. A demonstration of the board portal can be provided on request.